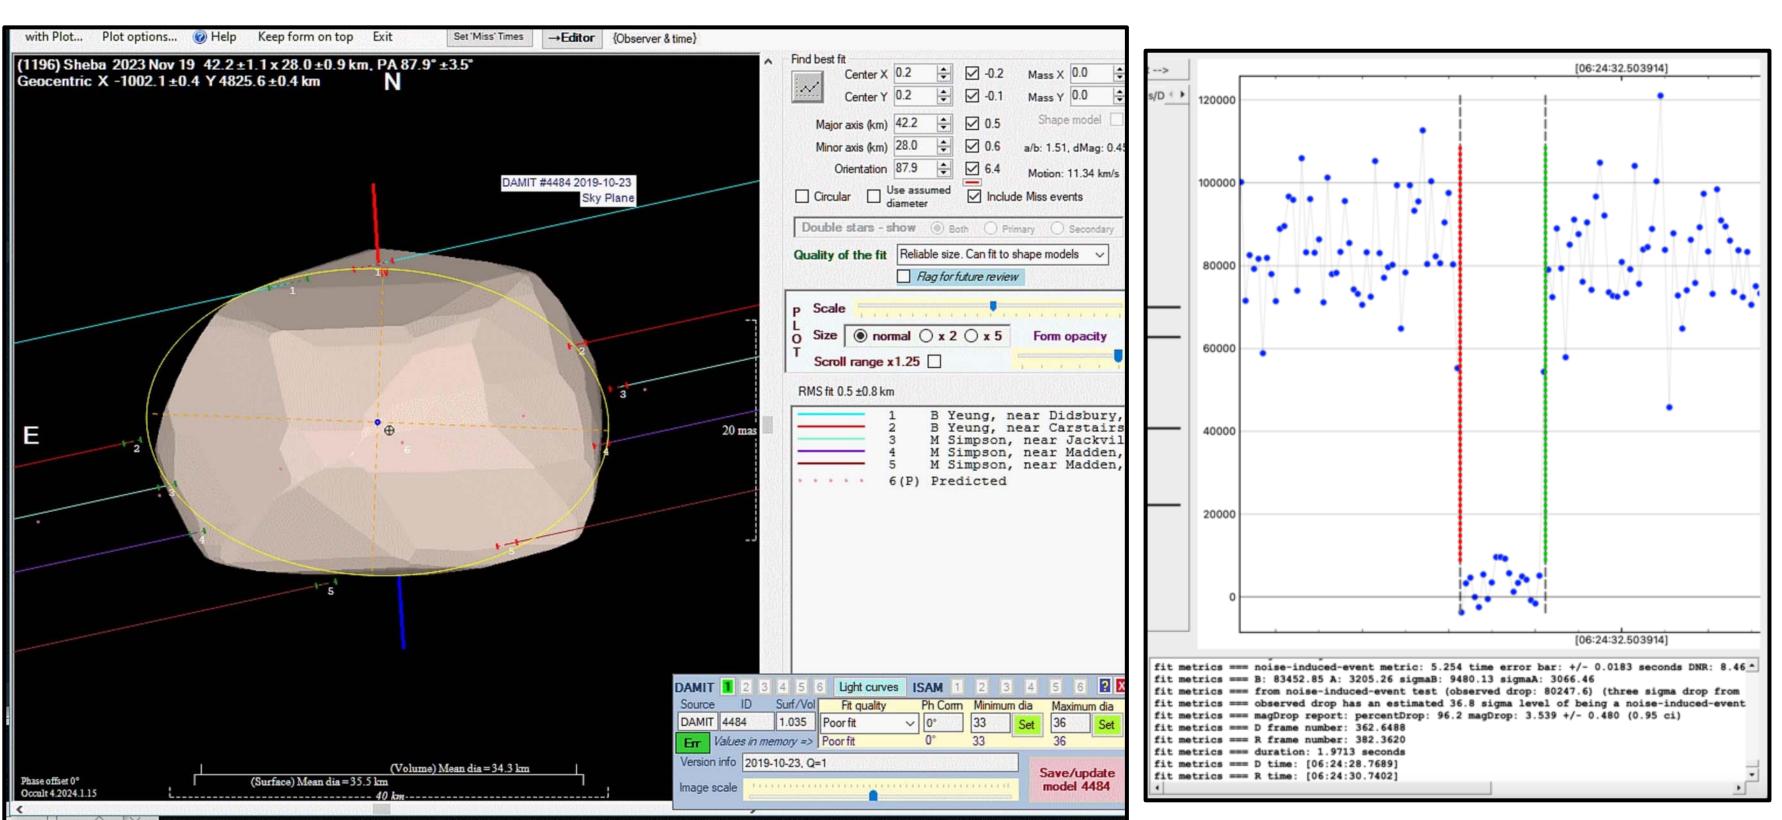

## Capabilities:

- Records asteroidal occultations automatically
- Imports occultation predictions from Occult Watcher
- Plate solves for scope guidance
- Assists in prepointing manually-operated scopes
- Controls GoTo scopes (via INDI)
- Uses GPS to provide the time base
- WiFi capable

Field tested!

Availability announcement will be made later this year on iotaoccultations@groups.io. Pricing TBD, but consistent with IOTA's commitment to provide observers access to reasonably priced equipment.