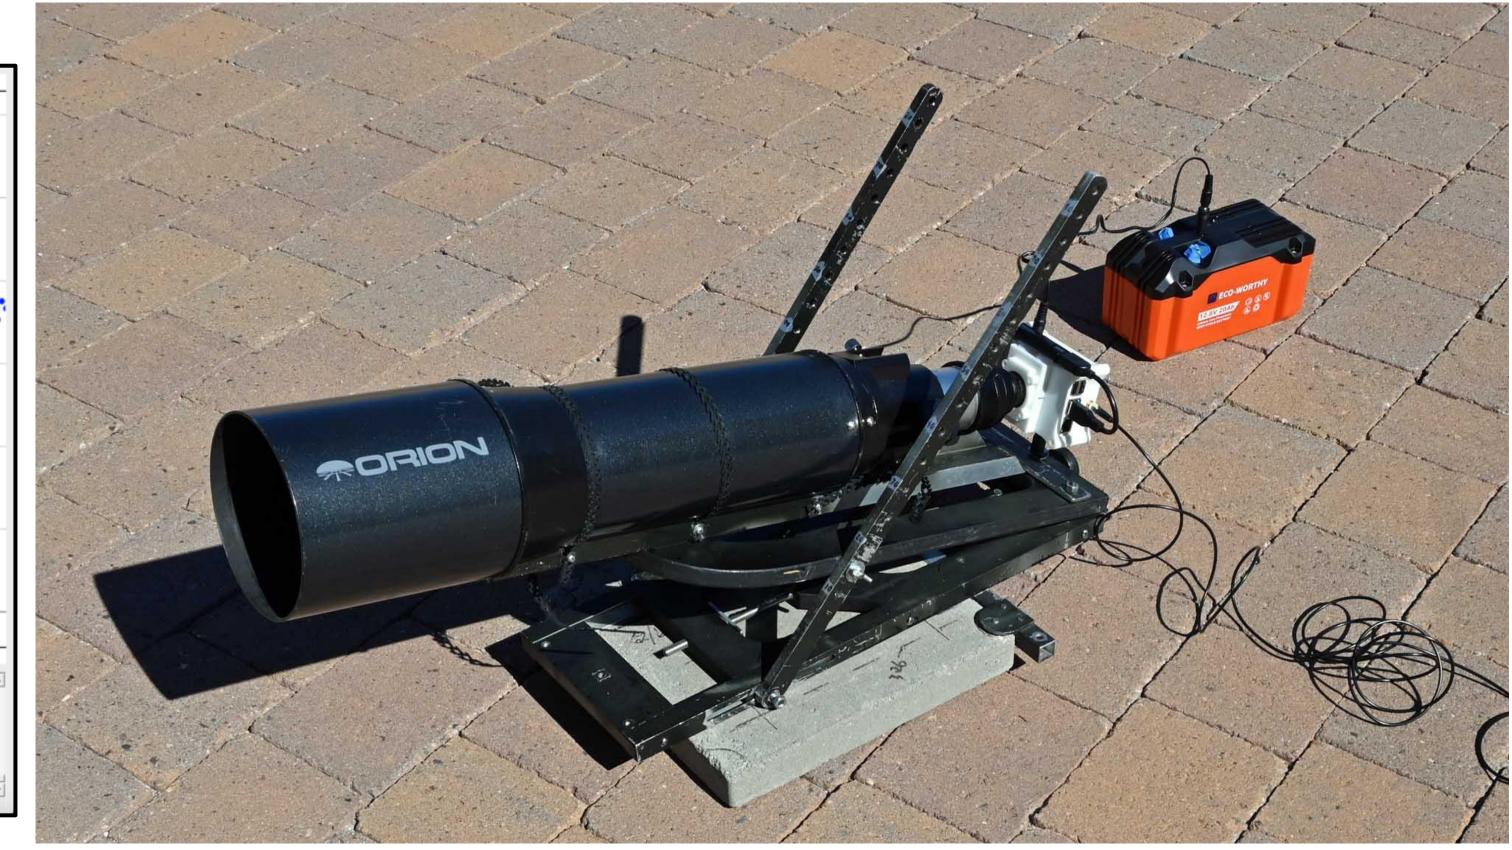

## Users need to add:

- 5amp power supply (battery/wall wart)
- Laptop or tablet for operations setup