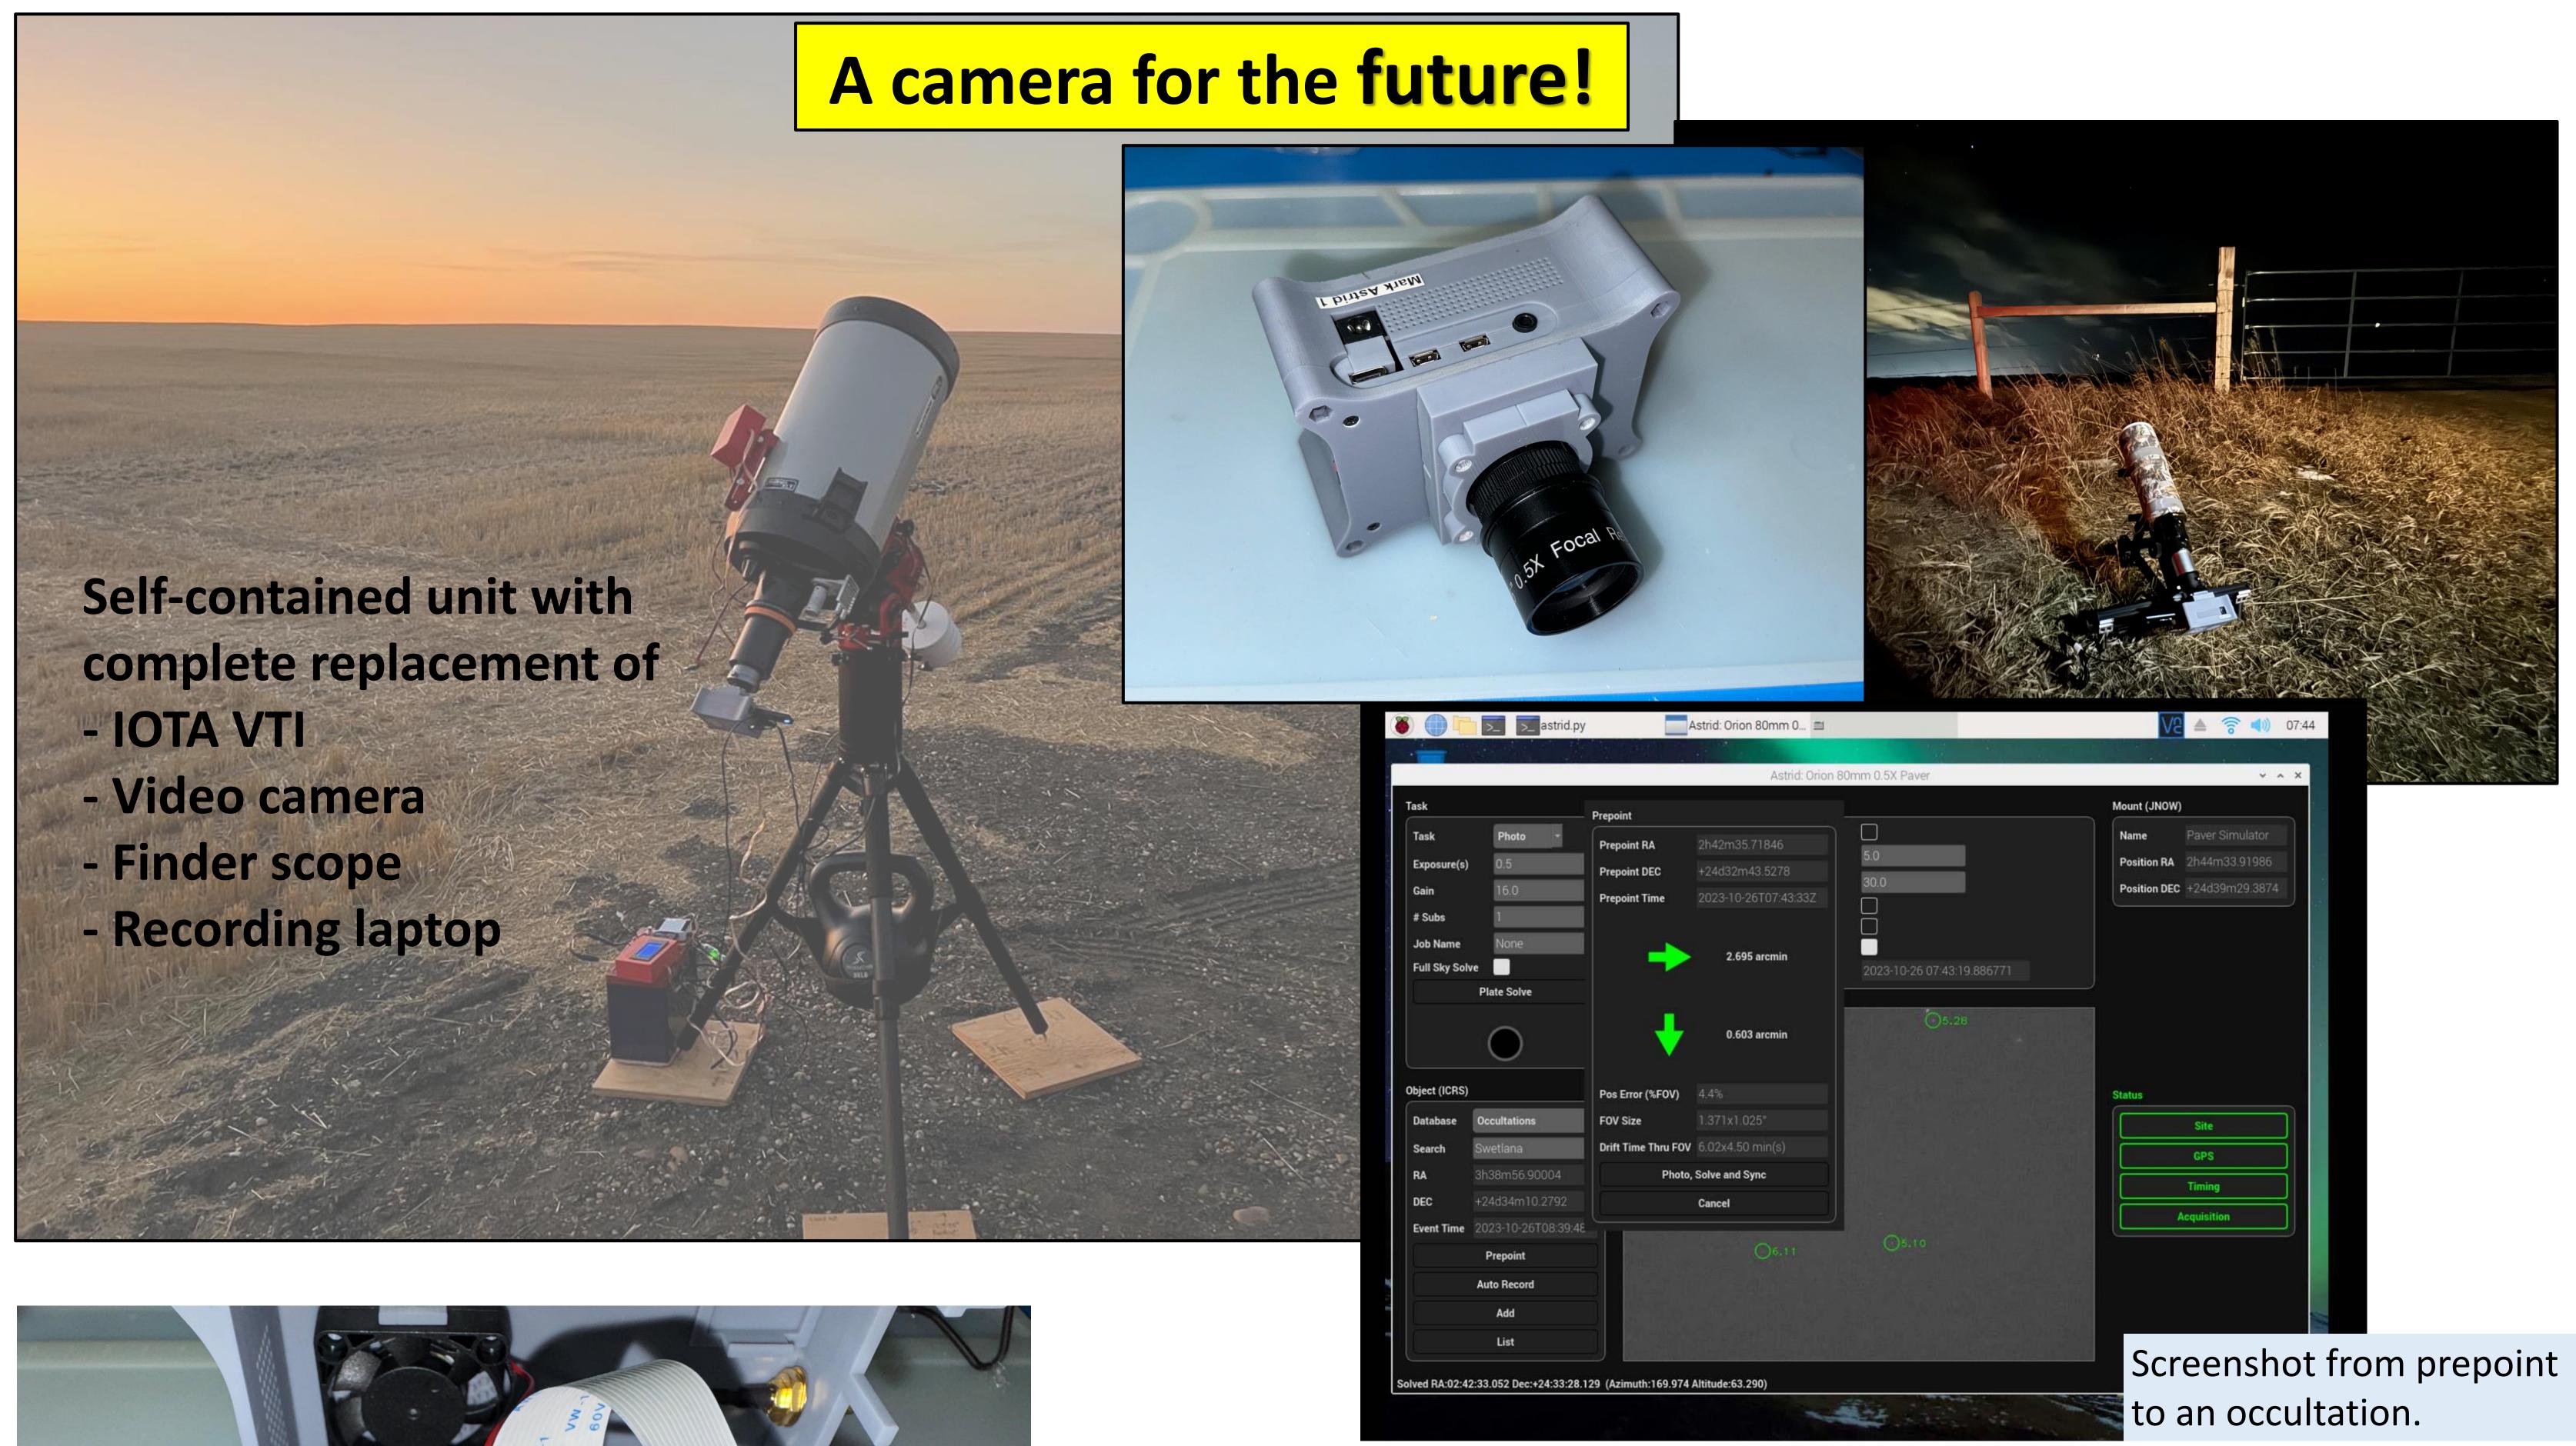

## Capabilities:

- Records asteroidal occultations automatically
- Imports occultation predictions from Occult Watcher
- Plate solves for scope guidance
- Assists in prepointing manually-operated scopes
- Controls GoTo scopes (via INDI)
- Uses GPS to provide the time base
- WiFi capable