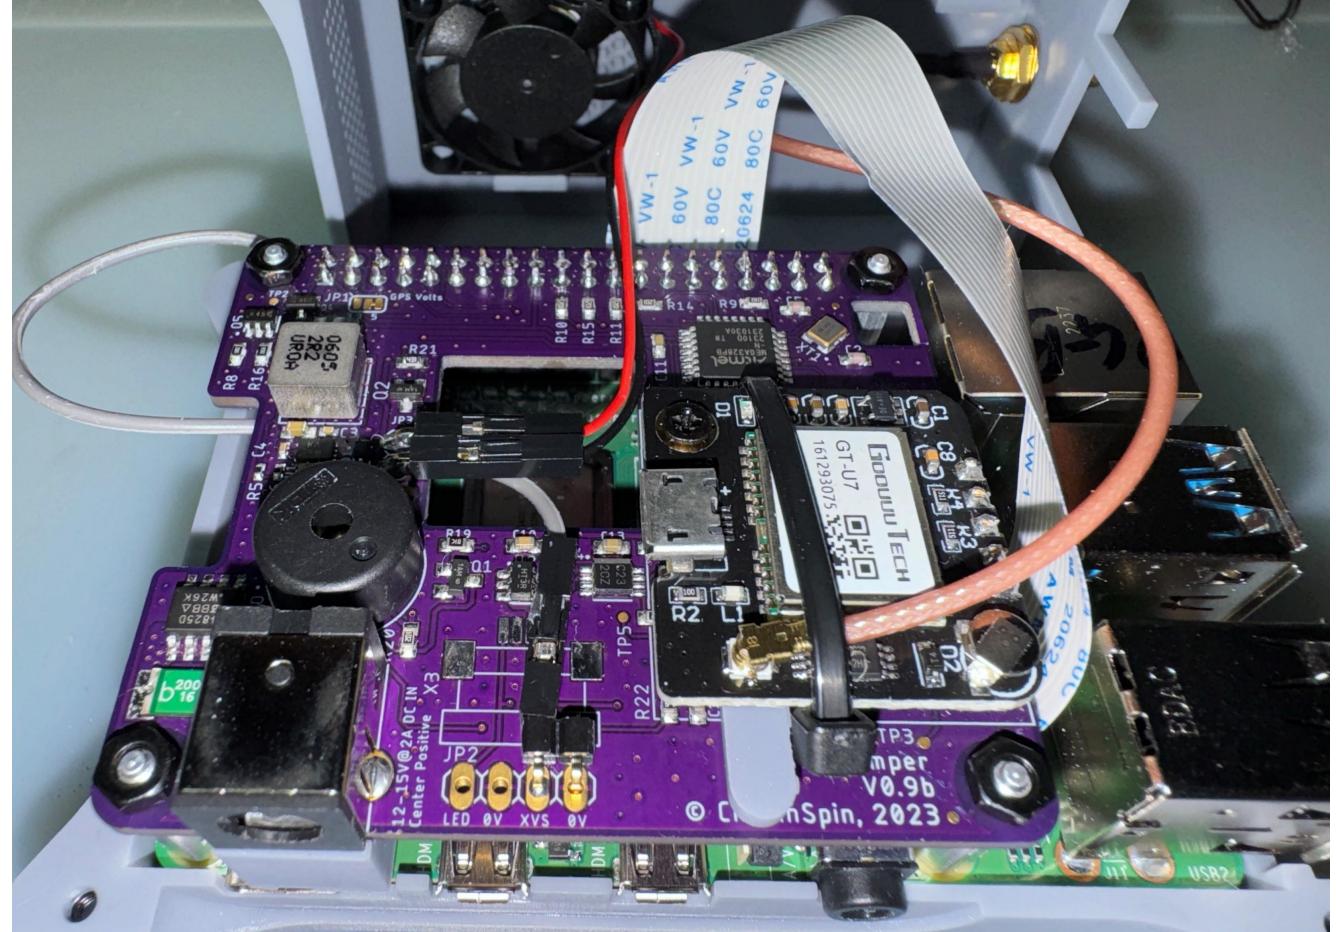

## Capabilities:

- Records asteroidal occultations automatically
- Imports occultation predictions from Occult Watcher
- Plate solves for scope guidance
- Assists in prepointing manually-operated scopes
- Controls GoTo scopes (via INDI)
- Uses GPS to provide the time base
- WiFi capable